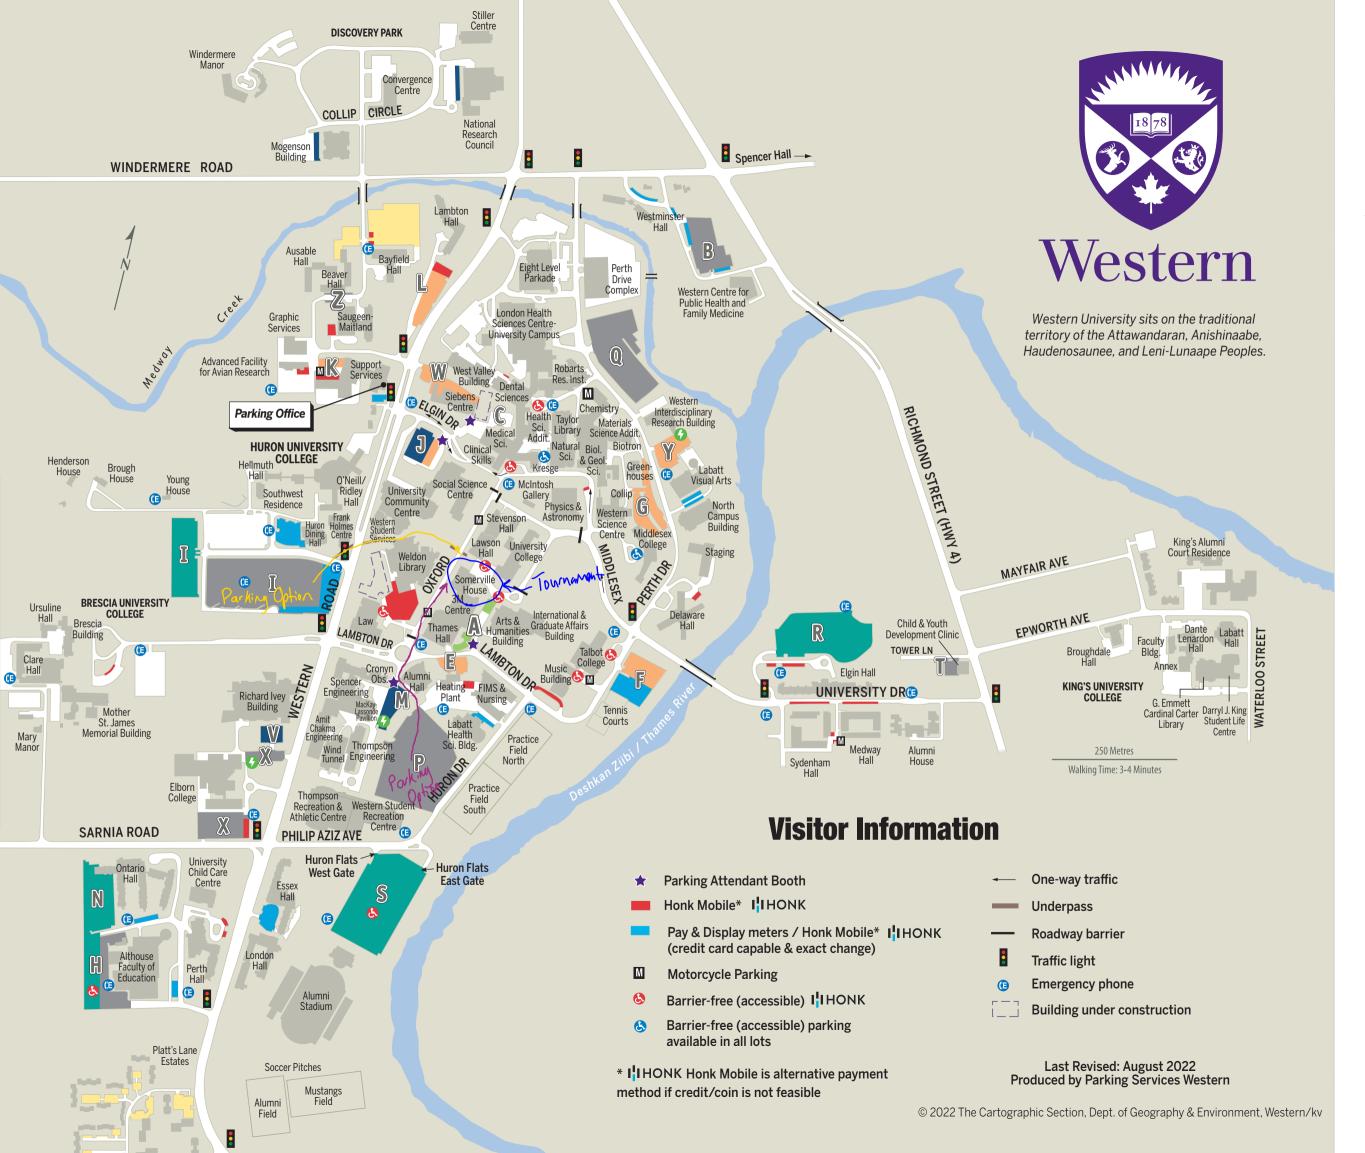

# **PARKING INFO**

# **Western Parking Permits**

### FACULTY/STAFF ORANGE PERMIT LOTS

**E** Upper Heating (Reserved permits only)

**K** Support Services (Reserved permits only)

F Talbot

Lambton

Middlesex

**W** Siebens (Reserved permits only)

J Social Science (Reserved permits only) Y Visual Arts

# FACULTY/STAFF GREY PERMIT LOTS

**B** Westminster

**Q** Chemistry

**H** Althouse

T Tower Lane

Springett

X Elborn College

P South Valley

**Z** SSB Overflow Staff

## STUDENT PARKING

**H** Althouse

**R** Medway

I Springett

**S** Huron Flats

N Ontario

### **VISITOR PARKING**

J Social Science

V Ivey (RESTRICTED PARKING)

M Alumni / Thompson

#### PATIENT LOTS

**C** Medical Science **A** Fowler Clinic

UNIVERSITY APARTMENT

An apartment permit is required